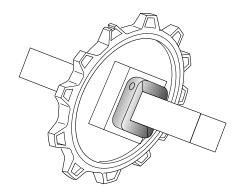

## Shaft collars

Part. **S0612** 

- Assembly Part. S0612 (with square bore)
- Ideal for the locking of MatTop® sprockets.
- Version in reinforced Polyamide PA FV, gives better resistance at high temperatures.
- Version in reinforced Polypropylene PP FV, gives better resistance against chemical agents.