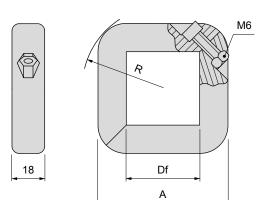

## Split shaft collar (with square bore)

| Square<br>bore<br>Df     |       | Polyamide<br>PA FV<br>(black) | A  | R  |
|--------------------------|-------|-------------------------------|----|----|
| mm                       | inch  | Code                          | mm | mm |
| Version with metric bore |       |                               |    |    |
| 40x40                    | -     | 692952                        | 72 | 44 |
| Version with inch bore   |       |                               |    |    |
| -                        | 11/2" | 692942                        | 72 | 44 |
| -                        | 21/2" | 692972                        | 95 | 58 |