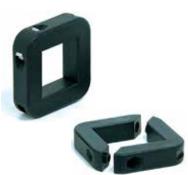

## Shaft collars

Part. **S0612** 

- Assembly Part. S0612 (with square bore)
- Ideal for the locking of MatTop® sprockets.
- Version in reinforced Polyamide PA FV, gives better resistance at high temperatures.
- Version in reinforced Polypropylene PP FV, gives better resistance against chemical agents.