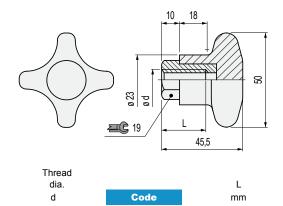

### Tightening knob

| Threaded  | insert in  | austenitic  | stainless steel |
|-----------|------------|-------------|-----------------|
| IIIIGaaca | 1113611111 | austernitie | Julilioss Steel |

| М8                                     | 649961N | 23 |  |  |  |
|----------------------------------------|---------|----|--|--|--|
| Threaded insert in nickel plated brass |         |    |  |  |  |
| M10                                    | 54911   | 28 |  |  |  |

- Material: knob in reinforced polyamide PA FV (black), threaded insert in nickel plated brass.
- Max recommended tightening torque: 2,5 Kgm (manual tightening), 4 Kgm (tightening with wrench).
  For high tightening torques apply a 19 mm wrench to the hexagon of the insert.
- Packaging: 12 pieces.