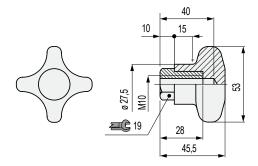

### 54921

- Material: knob in reinforced polyamide PA FV (black), threaded insert in nickel plated brass.
- Max recommended tightening torque: 2,5 Kgm (manual tightening), 4 Kgm (tightening with wrench).
  For high tightening torques apply a 19 mm wrench to the hexagon of the insert.
- Packaging: 12 pieces.