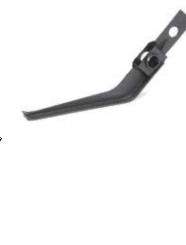

## • Use

Contact lever ideal to mechanically check the presence of products. Works in conjuction with photocells or magnetic sensor (proximity sensor).

## Versions

The control contact lever is supplied in three versions according to the type of sensor to be used.

Assembly of Part. S0518 (with insert for magnetic sensor)
In regular conditions the control contact lever is high and
magnetic proximity sensor does not detect the
presence of magnetic insert.

In case of problem (example bottle downing) the control contact lever lowers and magnetic sensor detects the presence of magnetic insert and stops the conveyor.

## Control contact lever

|                            |         | Weight |
|----------------------------|---------|--------|
| Version                    | Code    | kg     |
| With hole and metal insert | 642951N | 0,1    |
| Without hole               | 696021N |        |

- Material: lever in polypropylene (black), insert (for magnetic sensor) in ferritic stainless steel, locking spacer (for shaft fixing) in zinc plated steel.
- Packaging: 24 pieces.

Part. **S0518** 