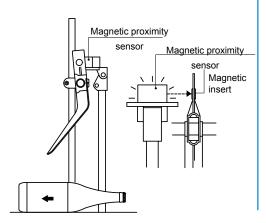

## Versions

The control contact lever is supplied in three versions according to the type of sensor to be used.

Assembly of Part. S0518 (with insert for magnetic sensor)
In regular conditions the control contact lever is high and
magnetic proximity sensor does not detect the
presence of magnetic insert.

In case of problem (example bottle downing) the control contact lever lowers and magnetic sensor detects the presence of magnetic insert and stops the conveyor.