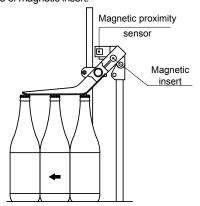

## Versions

The control contact lever is supplied in three versions according to the type of sensor to be used.

Assembly of Part. S0518 (with insert for magnetic sensor)
In regular conditions the control contact lever is high and
magnetic proximity sensor does not detect the
presence of magnetic insert.

In case of problem (example bottle downing) the control contact lever lowers and magnetic sensor detects the presence of magnetic insert and stops the conveyor.