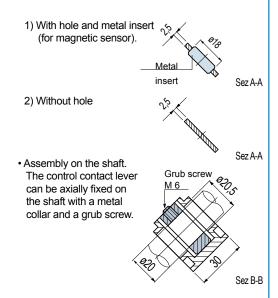

## Versions

The control contact lever is supplied in three versions according to the type of sensor to be used.

Assembly of Part. S0518 (with insert for magnetic sensor)
In regular conditions the control contact lever is high and
magnetic proximity sensor does not detect the
presence of magnetic insert.

## Control contact lever

|                            |         | Weight |
|----------------------------|---------|--------|
| Version                    | Code    | kg     |
| With hole and metal insert | 642951N | 0,1    |
| Without hole               | 696021N |        |

- Material: lever in polypropylene (black), insert (for magnetic sensor) in ferritic stainless steel, locking spacer (for shaft fixing) in zinc plated steel.
- Packaging: 24 pieces.

Part. **S0518** 