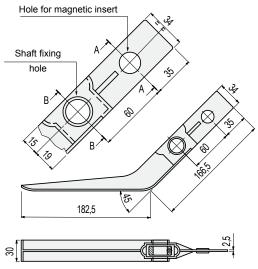

## Versions

The control contact lever is supplied in three versions according to the type of sensor to be used.

Assembly of Part. S0518 (with insert for magnetic sensor)
In regular conditions the control contact lever is high and
magnetic proximity sensor does not detect the
presence of magnetic insert.

## Control contact lever

|                            |         | Weight |
|----------------------------|---------|--------|
| Version                    | Code    | kg     |
| With hole and metal insert | 642951N | 0,1    |
| Without hole               | 696021N |        |

- Material: lever in polypropylene (black), insert (for magnetic sensor) in ferritic stainless steel, locking spacer (for shaft fixing) in zinc plated steel.
- Packaging: 24 pieces.

Part. **S0518** 