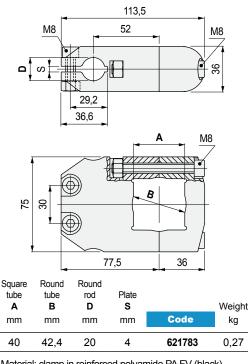

• Use of Part. S0786 (for square and round tubes)

Cross clamp

 Material: clamp in reinforced polyamide PA FV (black), tightening screws in austenitic stainless steel, nuts in nickel plated brass.

Max recommended tightening torque: 2 Kgm.
Packaging: 8 pieces.

Cross clamp

## Part. **S0786**