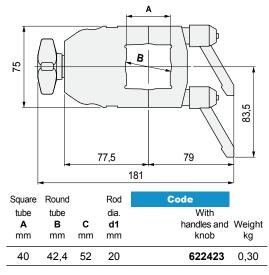

## With knob and ratchet handles

- Material: clamp in reinforced polyamide PA FV (black),

- tightening screws in austenitic stainless steel. - Ratchet handle: handle in reinforced polyamide in PA FV
- (black), spindle in zinc plated steel.
- Max recommended tightening torque: 2 Kgm.
- Packaging: 8 pieces.