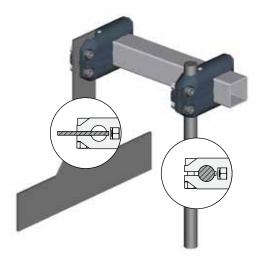

## **Connecting clamp**

REXNORD

Characteristics of Part. S0786

Are indicated for end-line applications, to support centre guide or dividers, to separate and align containers before packing area.

• Use of Part. S0786 (for square and round tubes)

• Use of Part. S0786 (for square and round tubes)

Cross clamp

 Material: clamp in reinforced polyamide PA FV (black), tightening screws in austenitic stainless steel, nuts in nickel plated brass.

Max recommended tightening torque: 2 Kgm.
Packaging: 8 pieces.

Cross clamp