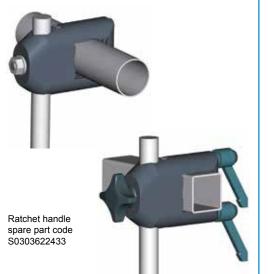

## With knob and ratchet handles

- Material: clamp in reinforced polyamide PA FV (black),

- tightening screws in austenitic stainless steel. - Ratchet handle: handle in reinforced polyamide in PA FV
- (black), spindle in zinc plated steel.
- Max recommended tightening torque: 2 Kgm.
- Packaging: 8 pieces.