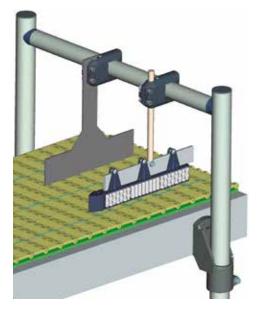

## **Connecting clamp**

REXNORD

Characteristics of Part. S0786

Are indicated for end-line applications, to support centre guide or dividers, to separate and align containers before packing area.

• Use of Part. S0786 (for square and round tubes)