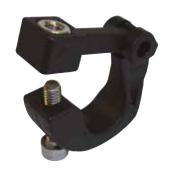

## Hinge Joint

| Bore dia.<br>mm | Code   | Weight<br>kg |
|-----------------|--------|--------------|
| ø 20            | 645493 | 0,03         |

- Use: easy assembly of wear strips on tubes rods dia. 20 mm.
- Material: clamp in reinforced polyamide PA FV (black).
- Bolts and nuts in austenitic stainless steel.
- Packaging: 50 pieces.