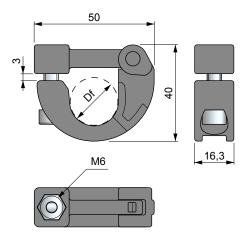

## Hinge Joint

| Bore dia.<br>mm | Code   | Weight<br>kg |
|-----------------|--------|--------------|
| ø 20            | 645493 | 0,03         |

- Use: easy assembly of wear strips on tubes rods dia. 20 mm.
- Material: clamp in reinforced polyamide PA FV (black).
- Bolts and nuts in austenitic stainless steel.
- Packaging: 50 pieces.