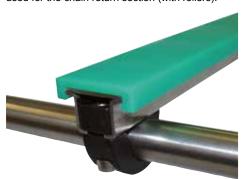

## • Use of Part S0858

Assembly the chain guide profiles Part. S0366 - S0367 - S0368 on rods dia. 20 mm.

No more drilling holes to assemble the profile, possibility to easily adjust the position of the guide, standardization of the 20 mm rod already used for the chain return section (with rollers).