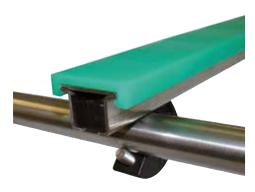

## • Use of Part S0858

Assembly the chain guide profiles Part. S0366 - S0367 - S0368 on rods dia. 20 mm.

No more drilling holes to assemble the profile, possibility to easily adjust the position of the guide, standardization of the 20 mm rod already used for the chain return section (with rollers).