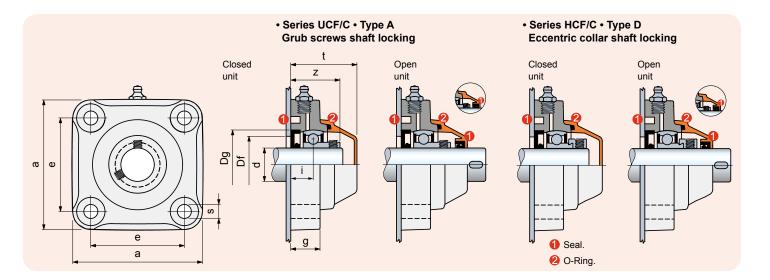

### Grub screws or eccentric collar shaft locking

## Bearing

- Type A (grub screws shaft locking)
- Type D (eccentric collar shaft locking)
- · Chrome alloy steel
- Superagriseal unit
- · Prelubricated with lithium / calcium grease
- · Can be relubricated.