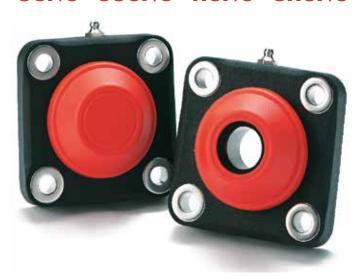

#### Waterproof housing

## PP FV polypropylene housing

Proof to highly aggressive chemical agents. Inferior loading ability. **Solid flange bearings** 

They differ from standard flange versions for their closed surface structure, ideal for sanification.