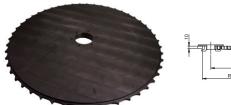

## **Corner Discs for TableTop Chains**

| Corner Disc Type                                                              | Code Number       | Execution    | Open /<br>Closed | Pitch Diameter<br>Chain<br>mm | Outside<br>Diameter<br>F<br>mm | Weight<br>kg |  |  |  |  |
|-------------------------------------------------------------------------------|-------------------|--------------|------------------|-------------------------------|--------------------------------|--------------|--|--|--|--|
| For Plastic Slatband Tab Chains 879BO, 880BO, 880BO F, HFP880BOT and LBP879BO |                   |              |                  |                               |                                |              |  |  |  |  |
| With 32 Teeth                                                                 |                   |              |                  |                               |                                |              |  |  |  |  |
| N880BO-32T_50MM_PA                                                            | 10365273          | drive        | open             | 380                           | 352                            | 0.98         |  |  |  |  |
| - clamping device not include                                                 | ed (bore 50H7 mm) |              |                  |                               |                                |              |  |  |  |  |
| With 32 Teeth                                                                 |                   |              |                  |                               |                                |              |  |  |  |  |
| N880BO-32T_25MM_I_PA                                                          | 10365292          | carry/return | closed           | 380                           | 352                            | 0.98         |  |  |  |  |