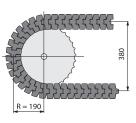

## **Corner Discs for TableTop Chains**

| Corner Disc Type                                                              | Code Number       | Execution    | Open /<br>Closed | Pitch Diameter<br>Chain<br>mm | Outside<br>Diameter<br>F<br>mm | Weight<br>kg |  |  |  |  |
|-------------------------------------------------------------------------------|-------------------|--------------|------------------|-------------------------------|--------------------------------|--------------|--|--|--|--|
| For Plastic Slatband Tab Chains 879BO, 880BO, 880BO F, HFP880BOT and LBP879BO |                   |              |                  |                               |                                |              |  |  |  |  |
| With 32 Teeth                                                                 |                   |              |                  |                               |                                |              |  |  |  |  |
| N880BO-32T_50MM_PA                                                            | 10365273          | drive        | open             | 380                           | 352                            | 0.98         |  |  |  |  |
| - clamping device not include                                                 | ed (bore 50H7 mm) |              |                  |                               |                                |              |  |  |  |  |
| With 32 Teeth                                                                 |                   |              |                  |                               |                                |              |  |  |  |  |
| N880BO-32T_25MM_I_PA                                                          | 10365292          | carry/return | closed           | 380                           | 352                            | 0.98         |  |  |  |  |