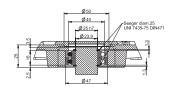

- inclusive 2x single race ball bearing 25x47x8
   contour symmetrical: no difference between carry and return corner disc
   opened by breaking out diaphragm

| Without Teeth |          |              |        |     |     |      |  |  |  |  |
|---------------|----------|--------------|--------|-----|-----|------|--|--|--|--|
| NT880BO_I_PA  | 10365259 | carry/return | closed | 380 | 335 | 0.98 |  |  |  |  |

- inclusive 2x single race ball bearing 25x47x8.
  contour symmetrical: no difference between carry and return corner disc.
  opened by breaking out diaphragm.