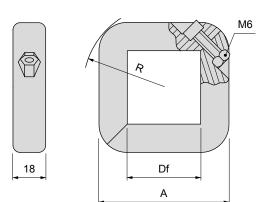

## Shaft collars

Part. **S0612** 

- Assembly Part. S0612 (with square bore)
- Ideal for the locking of MatTop® sprockets.
- Version in reinforced Polyamide PA FV, gives better resistance at high temperatures.
- Version in reinforced Polypropylene PP FV, gives better resistance against chemical agents.

## Split shaft collar (with square bore)

| Square<br>bore<br>Df     |        | Polyamide<br>PA FV<br>(black) | Polypropylene<br>PP FV<br>(black) | Α  | R  |
|--------------------------|--------|-------------------------------|-----------------------------------|----|----|
| mm inch                  |        | Code                          |                                   | mm | mm |
| Version with metric bore |        |                               |                                   |    |    |
| 40x40                    | -      | 692952                        | 689852                            | 72 | 44 |
| 60x60                    | -      | 692962                        | 689862                            | 95 | 58 |
| Version with inch bore   |        |                               |                                   |    |    |
| -                        | 1 1/2" | 692942                        | 689842                            | 72 | 44 |
| _                        | 21/2"  | 692972                        | 689872                            | 95 | 58 |
|                          |        |                               |                                   |    |    |