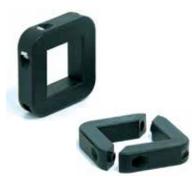

## Shaft collars

Part. **S0612** 

- Assembly Part. S0612 (with square bore)
- Ideal for the locking of MatTop® sprockets.
- Version in reinforced Polyamide PA FV, gives better resistance at high temperatures.
- Version in reinforced Polypropylene PP FV, gives better resistance against chemical agents.

## Split shaft collar (with square bore)

| Square<br>bore<br>Df     |        | Polyamide<br>PA FV<br>(black) | Polypropylene<br>PP FV<br>(black) | Α  | R  |
|--------------------------|--------|-------------------------------|-----------------------------------|----|----|
| mm inch                  |        | Code                          |                                   | mm | mm |
| Version with metric bore |        |                               |                                   |    |    |
| 40x40                    | -      | 692952                        | 689852                            | 72 | 44 |
| 60x60                    | -      | 692962                        | 689862                            | 95 | 58 |
| Version with inch bore   |        |                               |                                   |    |    |
| -                        | 1 1/2" | 692942                        | 689842                            | 72 | 44 |
| _                        | 21/2"  | 692972                        | 689872                            | 95 | 58 |
|                          |        |                               |                                   |    |    |