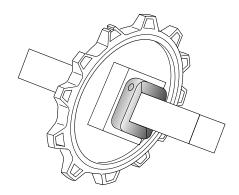

## Shaft collars

Part. **S0612** 

- Assembly Part. S0612 (with square bore)
- Ideal for the locking of MatTop® sprockets.
- Version in reinforced Polyamide PA FV, gives better resistance at high temperatures.
- Version in reinforced Polypropylene PP FV, gives better resistance against chemical agents.

## Split shaft collar (with square bore)

| Square<br>bore<br>Df     |        | Polyamide<br>PA FV<br>(black) | Polypropylene<br>PP FV<br>(black) | Α  | R  |
|--------------------------|--------|-------------------------------|-----------------------------------|----|----|
| mm inch                  |        | Code                          |                                   | mm | mm |
| Version with metric bore |        |                               |                                   |    |    |
| 40x40                    | -      | 692952                        | 689852                            | 72 | 44 |
| 60x60                    | -      | 692962                        | 689862                            | 95 | 58 |
| Version with inch bore   |        |                               |                                   |    |    |
| -                        | 1 1/2" | 692942                        | 689842                            | 72 | 44 |
| _                        | 21/2"  | 692972                        | 689872                            | 95 | 58 |
|                          |        |                               |                                   |    |    |