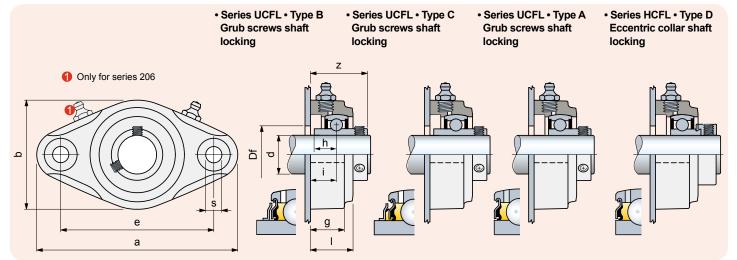

## Grub screws or eccentric collar shaft locking

## Version with bearing Type B

The double ring guarantees maximum protection against dust and non-corrosive substances.

## Version with stainless steel bearing Type C

AISI 420 stainless steel bearing with 2 rubberised rings, provides excellent seal against humidity, steams, liquids, medium corrosive chemical agents. Maximum load ability is inferior.

## Version with bearing Type A

The rubberised ring guarantees maximum protection against dusts.

## Bearing

- Type B (grub screws shaft locking, chrome alloy steel, Superagriseal unit plus centrifuging ring)
- Type C (grub screws shaft locking, stainless steel AISI 420, Superagriseal unit plus rubberised centrifuging ring)
- Type A (grub screws shaft locking, chrome alloy steel, Superagriseal unit)
- Type D (eccentric collar shaft locking, chrome alloy steel, Superagriseal unit)
- Prelubricated with lithium / calcium grease
- · Can be relubricated.