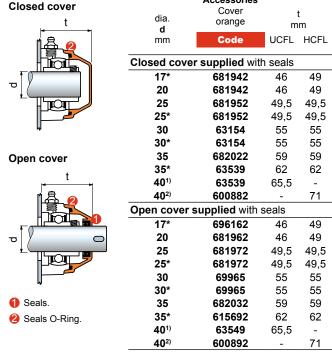

### Protection covers (accessories)

Accessories

- \* = Version with special fixing holes.
- 1) = Protection cover for bearing unit with grub screws shaft locking.
- <sup>2)</sup> = Protection cover for bearing unit with eccentric collar shaft locking.