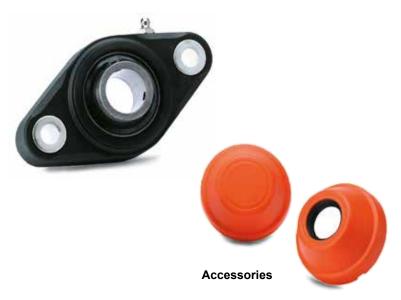

### Protection covers (accessories)

Accessories

- \* = Version with special fixing holes.
- 1) = Protection cover for bearing unit with grub screws shaft locking.
- <sup>2)</sup> = Protection cover for bearing unit with eccentric collar shaft locking.